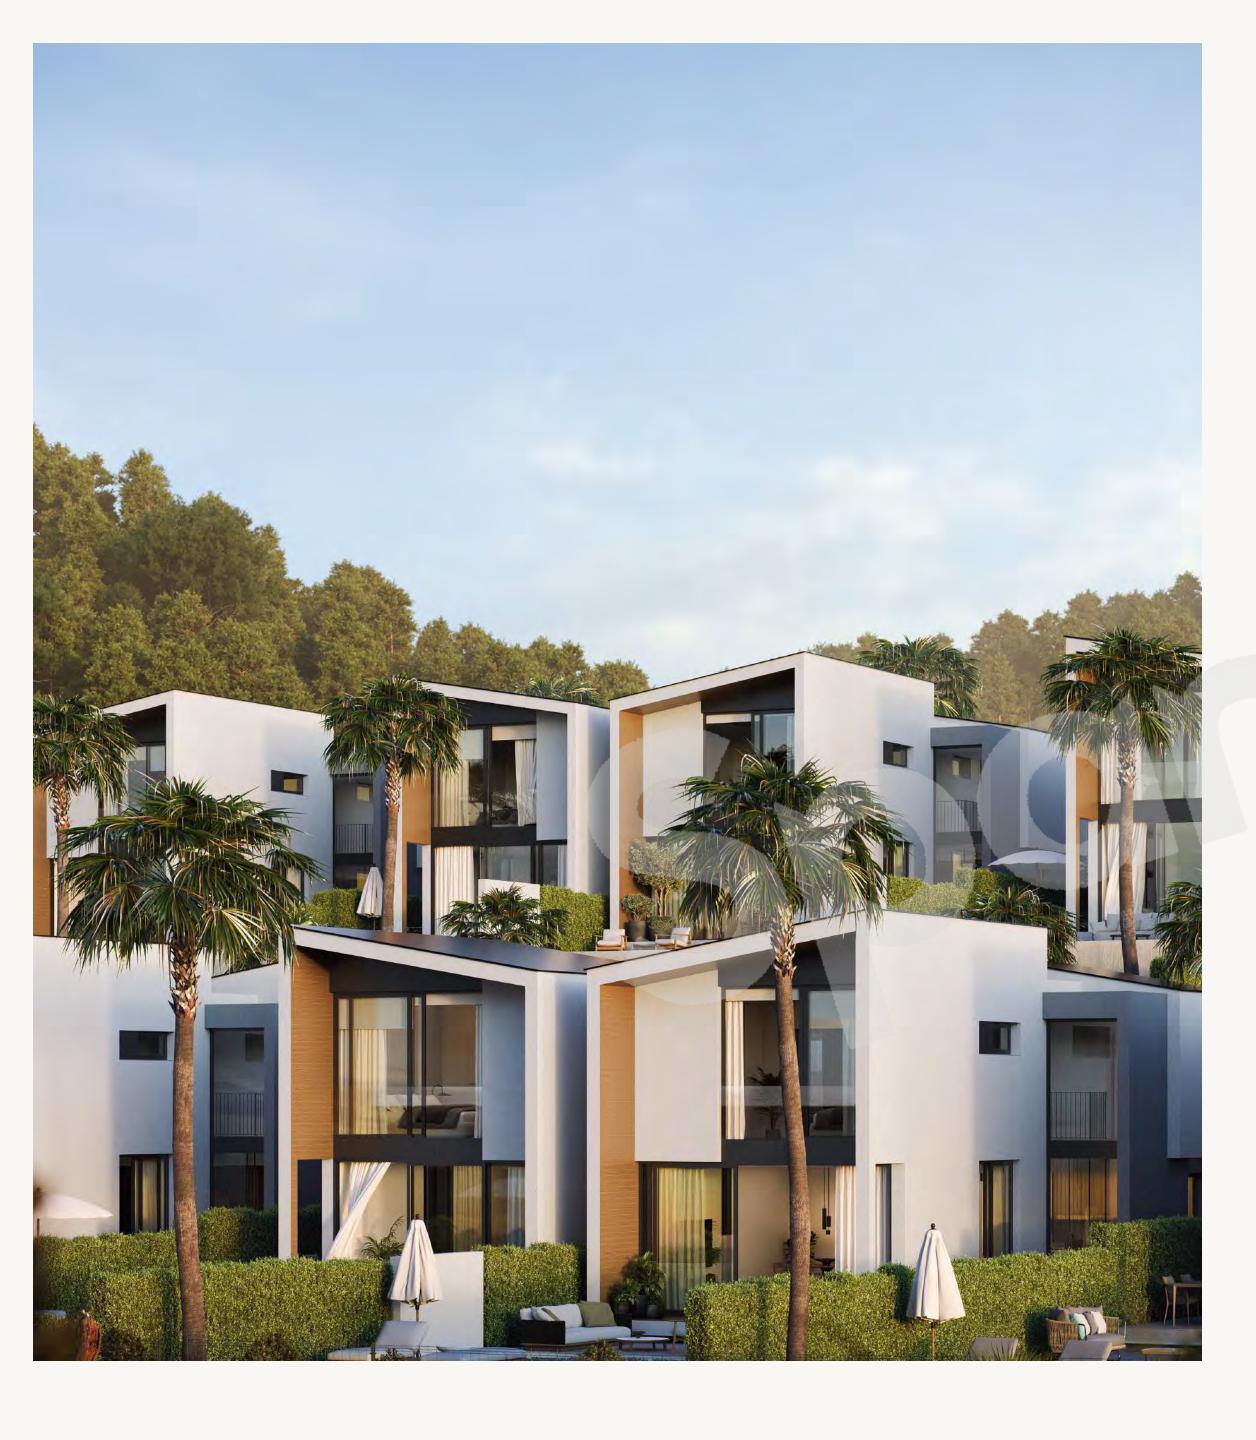

Starting from the traditional silhouette of a house, the primordial pentagon, the design team has evolved these geometric lines to create a symbiosis with the existing vegetation, establishing a continuous dialogue with nature, its energy and its movement.

This is how the central axis that configures the traditional sloping roof of the house breaks and moves one of its edges, dancing to the rhythm of the wind breeze. This generates a distinction between each villa, creating a unique skyline on the Costa del Sol.

RH Privé, as the leading eco-developer on the Costa del Sol, launches with Pine Valley Villas its first project in Reserva del Chaparral.