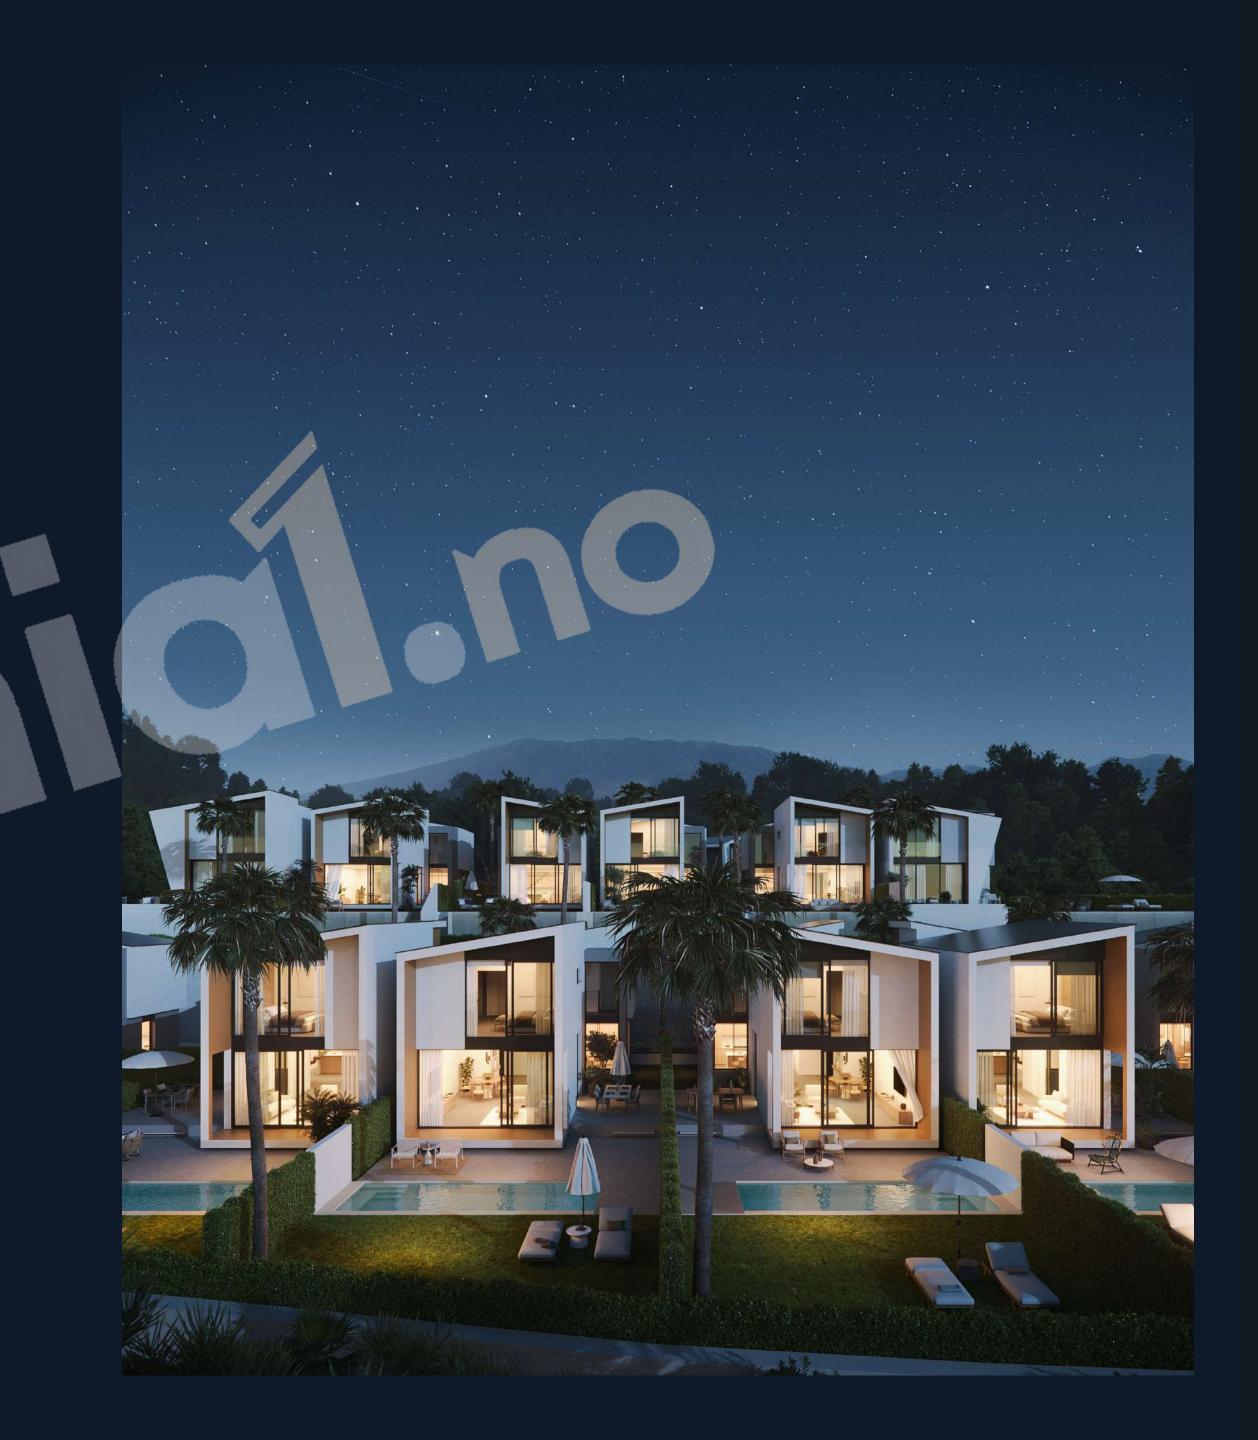

This is how the central axis that configures the traditional sloping roof of the house breaks and moves one of its edges, dancing to the rhythm of the wind breeze. This generates a distinction between each villa, creating a unique skyline on the Costa del Sol.

## The welcoming and lush garden is completed with an infinity pool

where the terrace floor floods the pool, following the pure lines of the entire project.

The Master Plan of Pine Valley Villas highlights exclusive corner villas featuring a bespoke design.