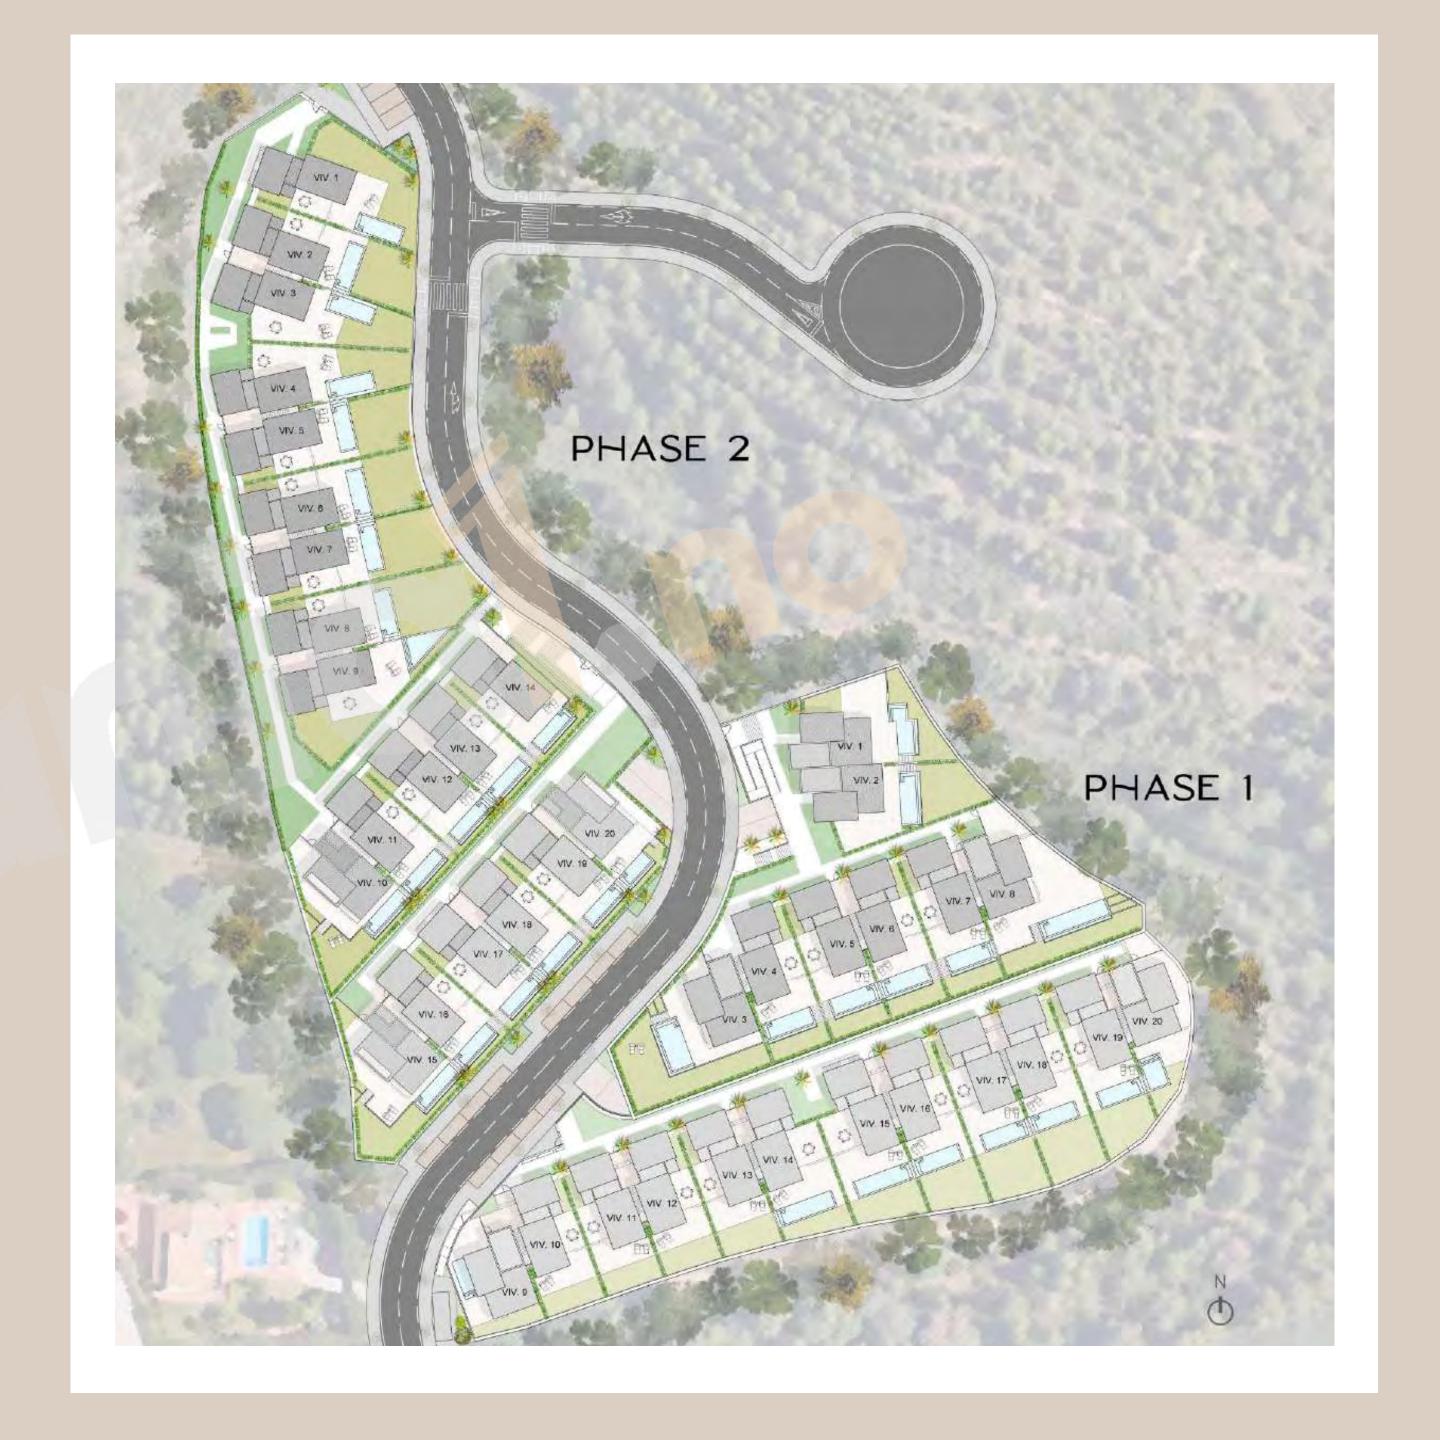

## Master Plan

## The welcoming and lush garden is completed with an infinity pool

where the terrace floor floods the pool, following the pure lines of the entire project.

The Master Plan of Pine Valley Villas highlights exclusive corner villas featuring a bespoke design.