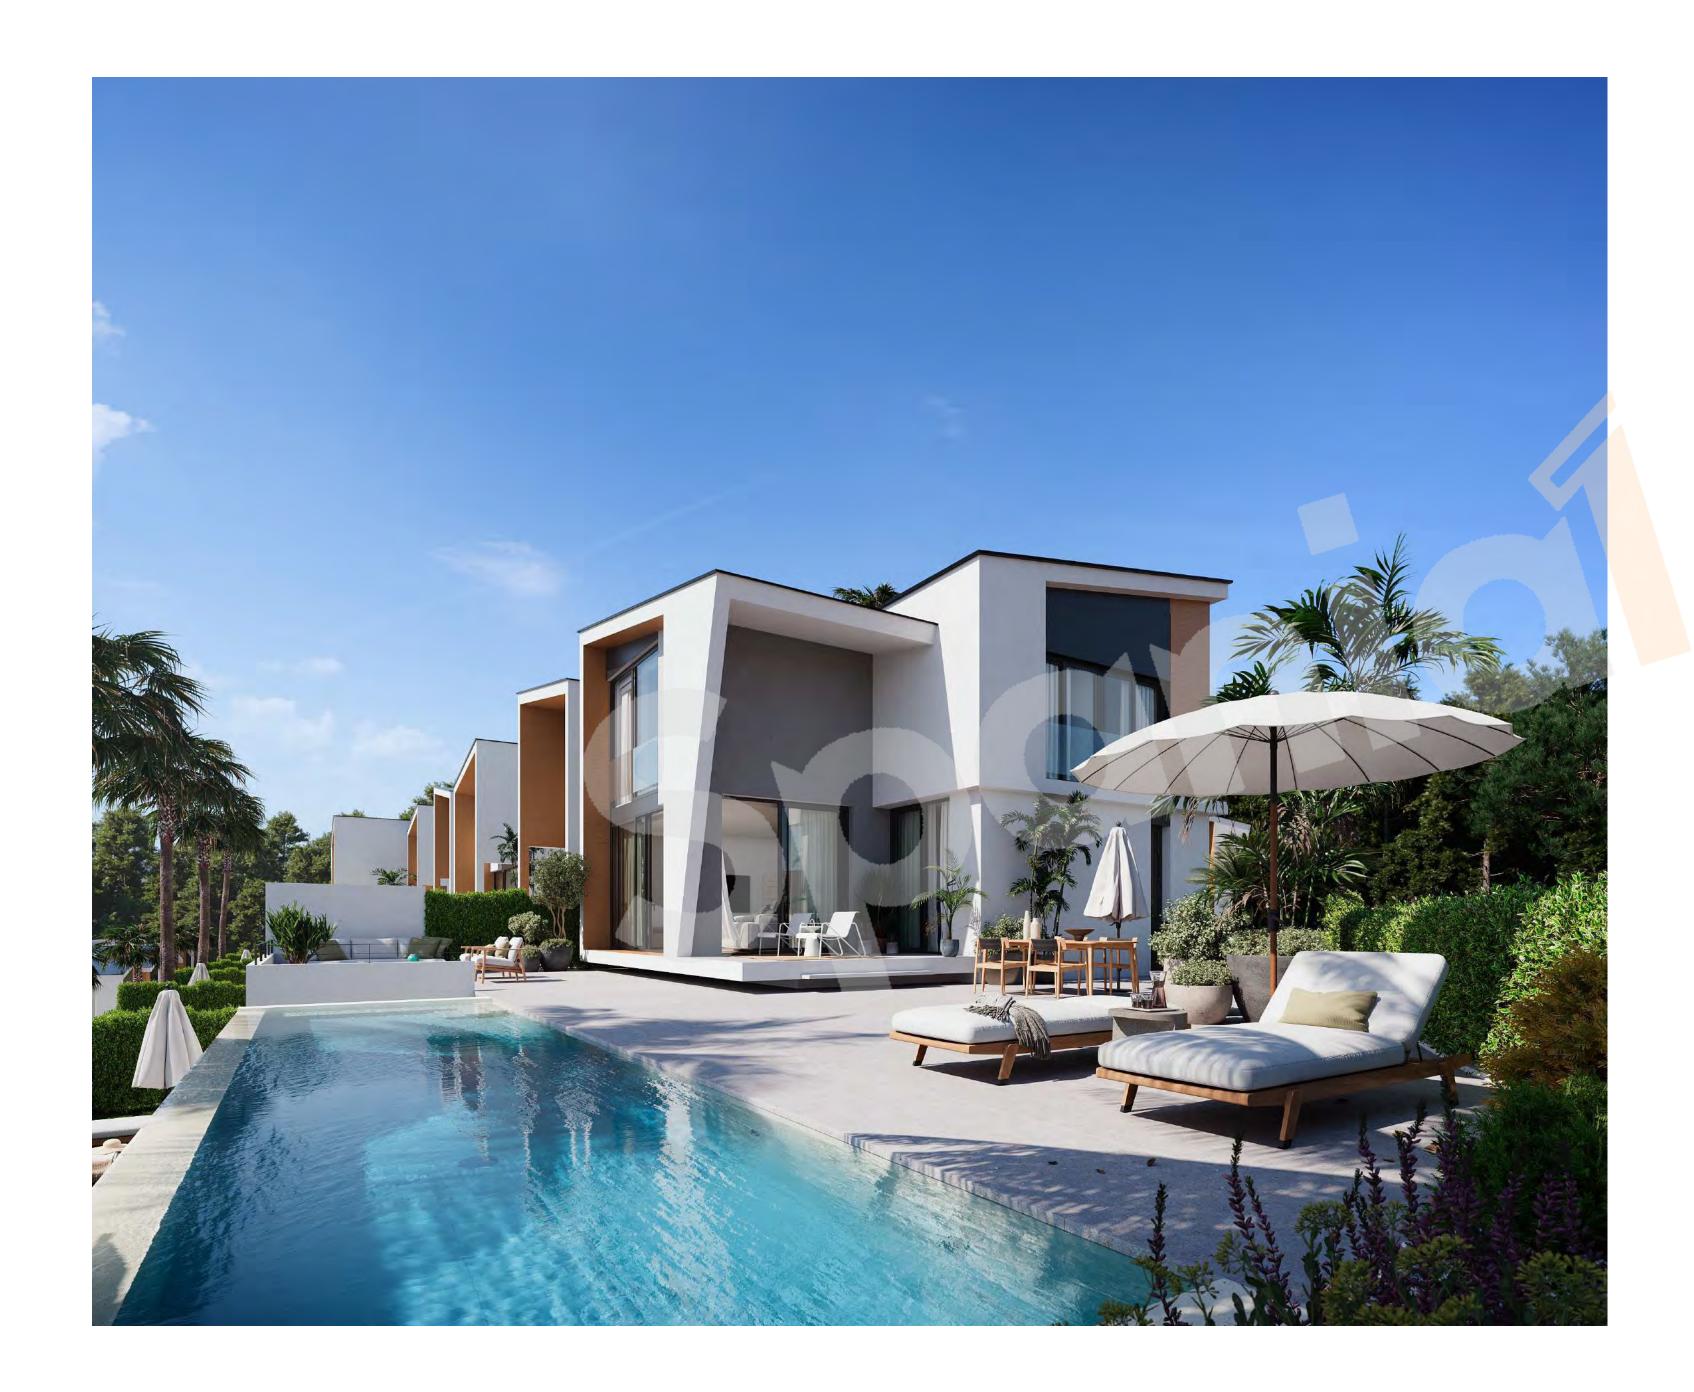

# Beyond expectations

Pine Valley Villas have been designed as open and versatile spaces.

The spatial continuity is encouraged by blurring the lines between the indoor and outdoor areas in order to emphasize the views of the golf course and the blue line of the sea, surrounded on both sides by an exuberant pine forest.

## The welcoming and lush garden is completed with an infinity pool

where the terrace floor floods the pool, following the pure lines of the entire project.

The Master Plan of Pine Valley Villas highlights exclusive corner villas featuring a bespoke design.

### Gated community

protected by a video surveillance system with cameras around the perimeter of the whole development. The use of warm and noble materials constitutes the ethos of these villas.

Materials such as natural wood
have been used in selected areas
of the villa's cladding, allowing a
constant dialogue with the natural
landscape around it, and
unquestionably bestowing on the
project the uniqueness, elegance and
purity that defines Pine Valley Villas.