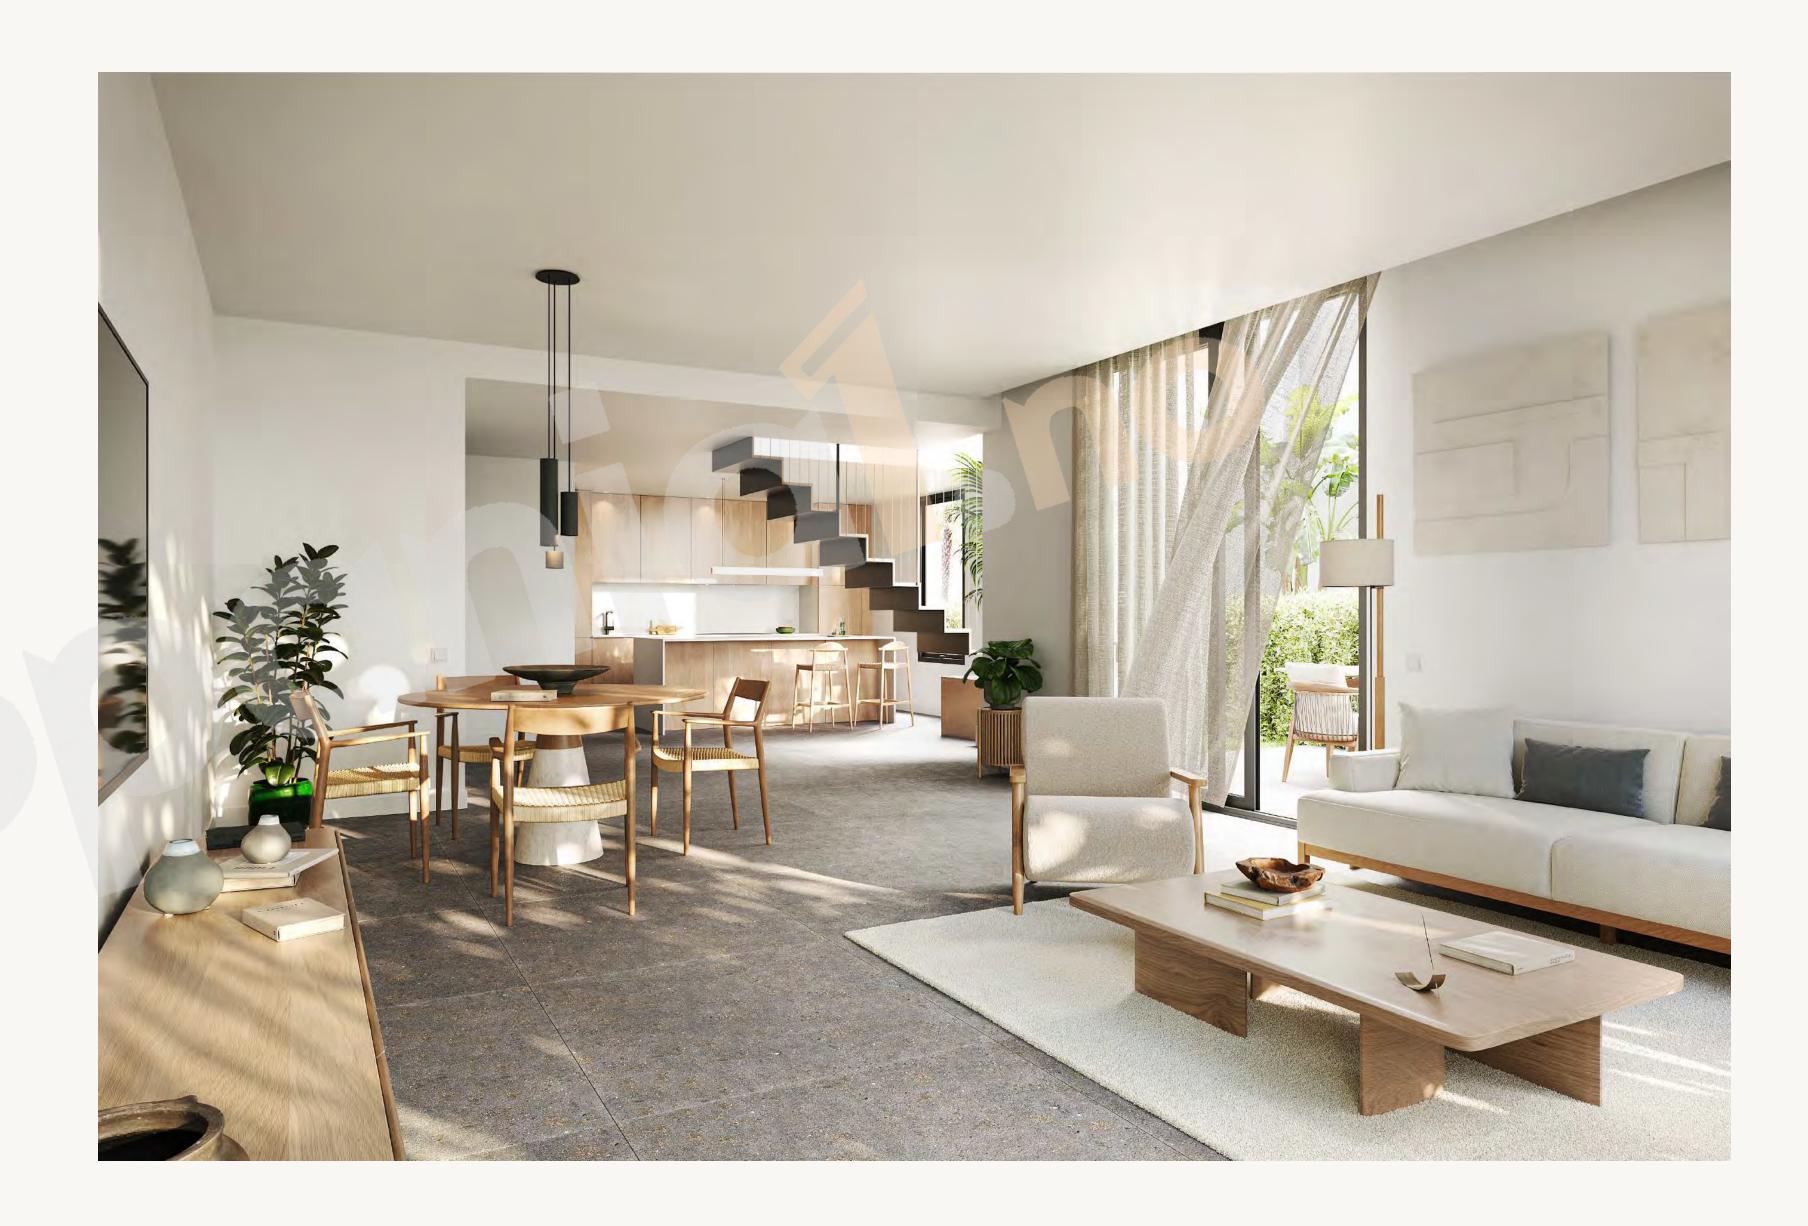

Constant search for natural light and its maximum use is materialized in the villas through the presence of large windows in all rooms, especially in the façade, where the glass of the sliding windows dominates the structural prominence.

The staircase, designed and built as a piece of sculpture, elevates the living area to become an exclusive art gallery.

3 and 4-bedroom villas have been designed to optimize the spaces and the relationships between the different areas.