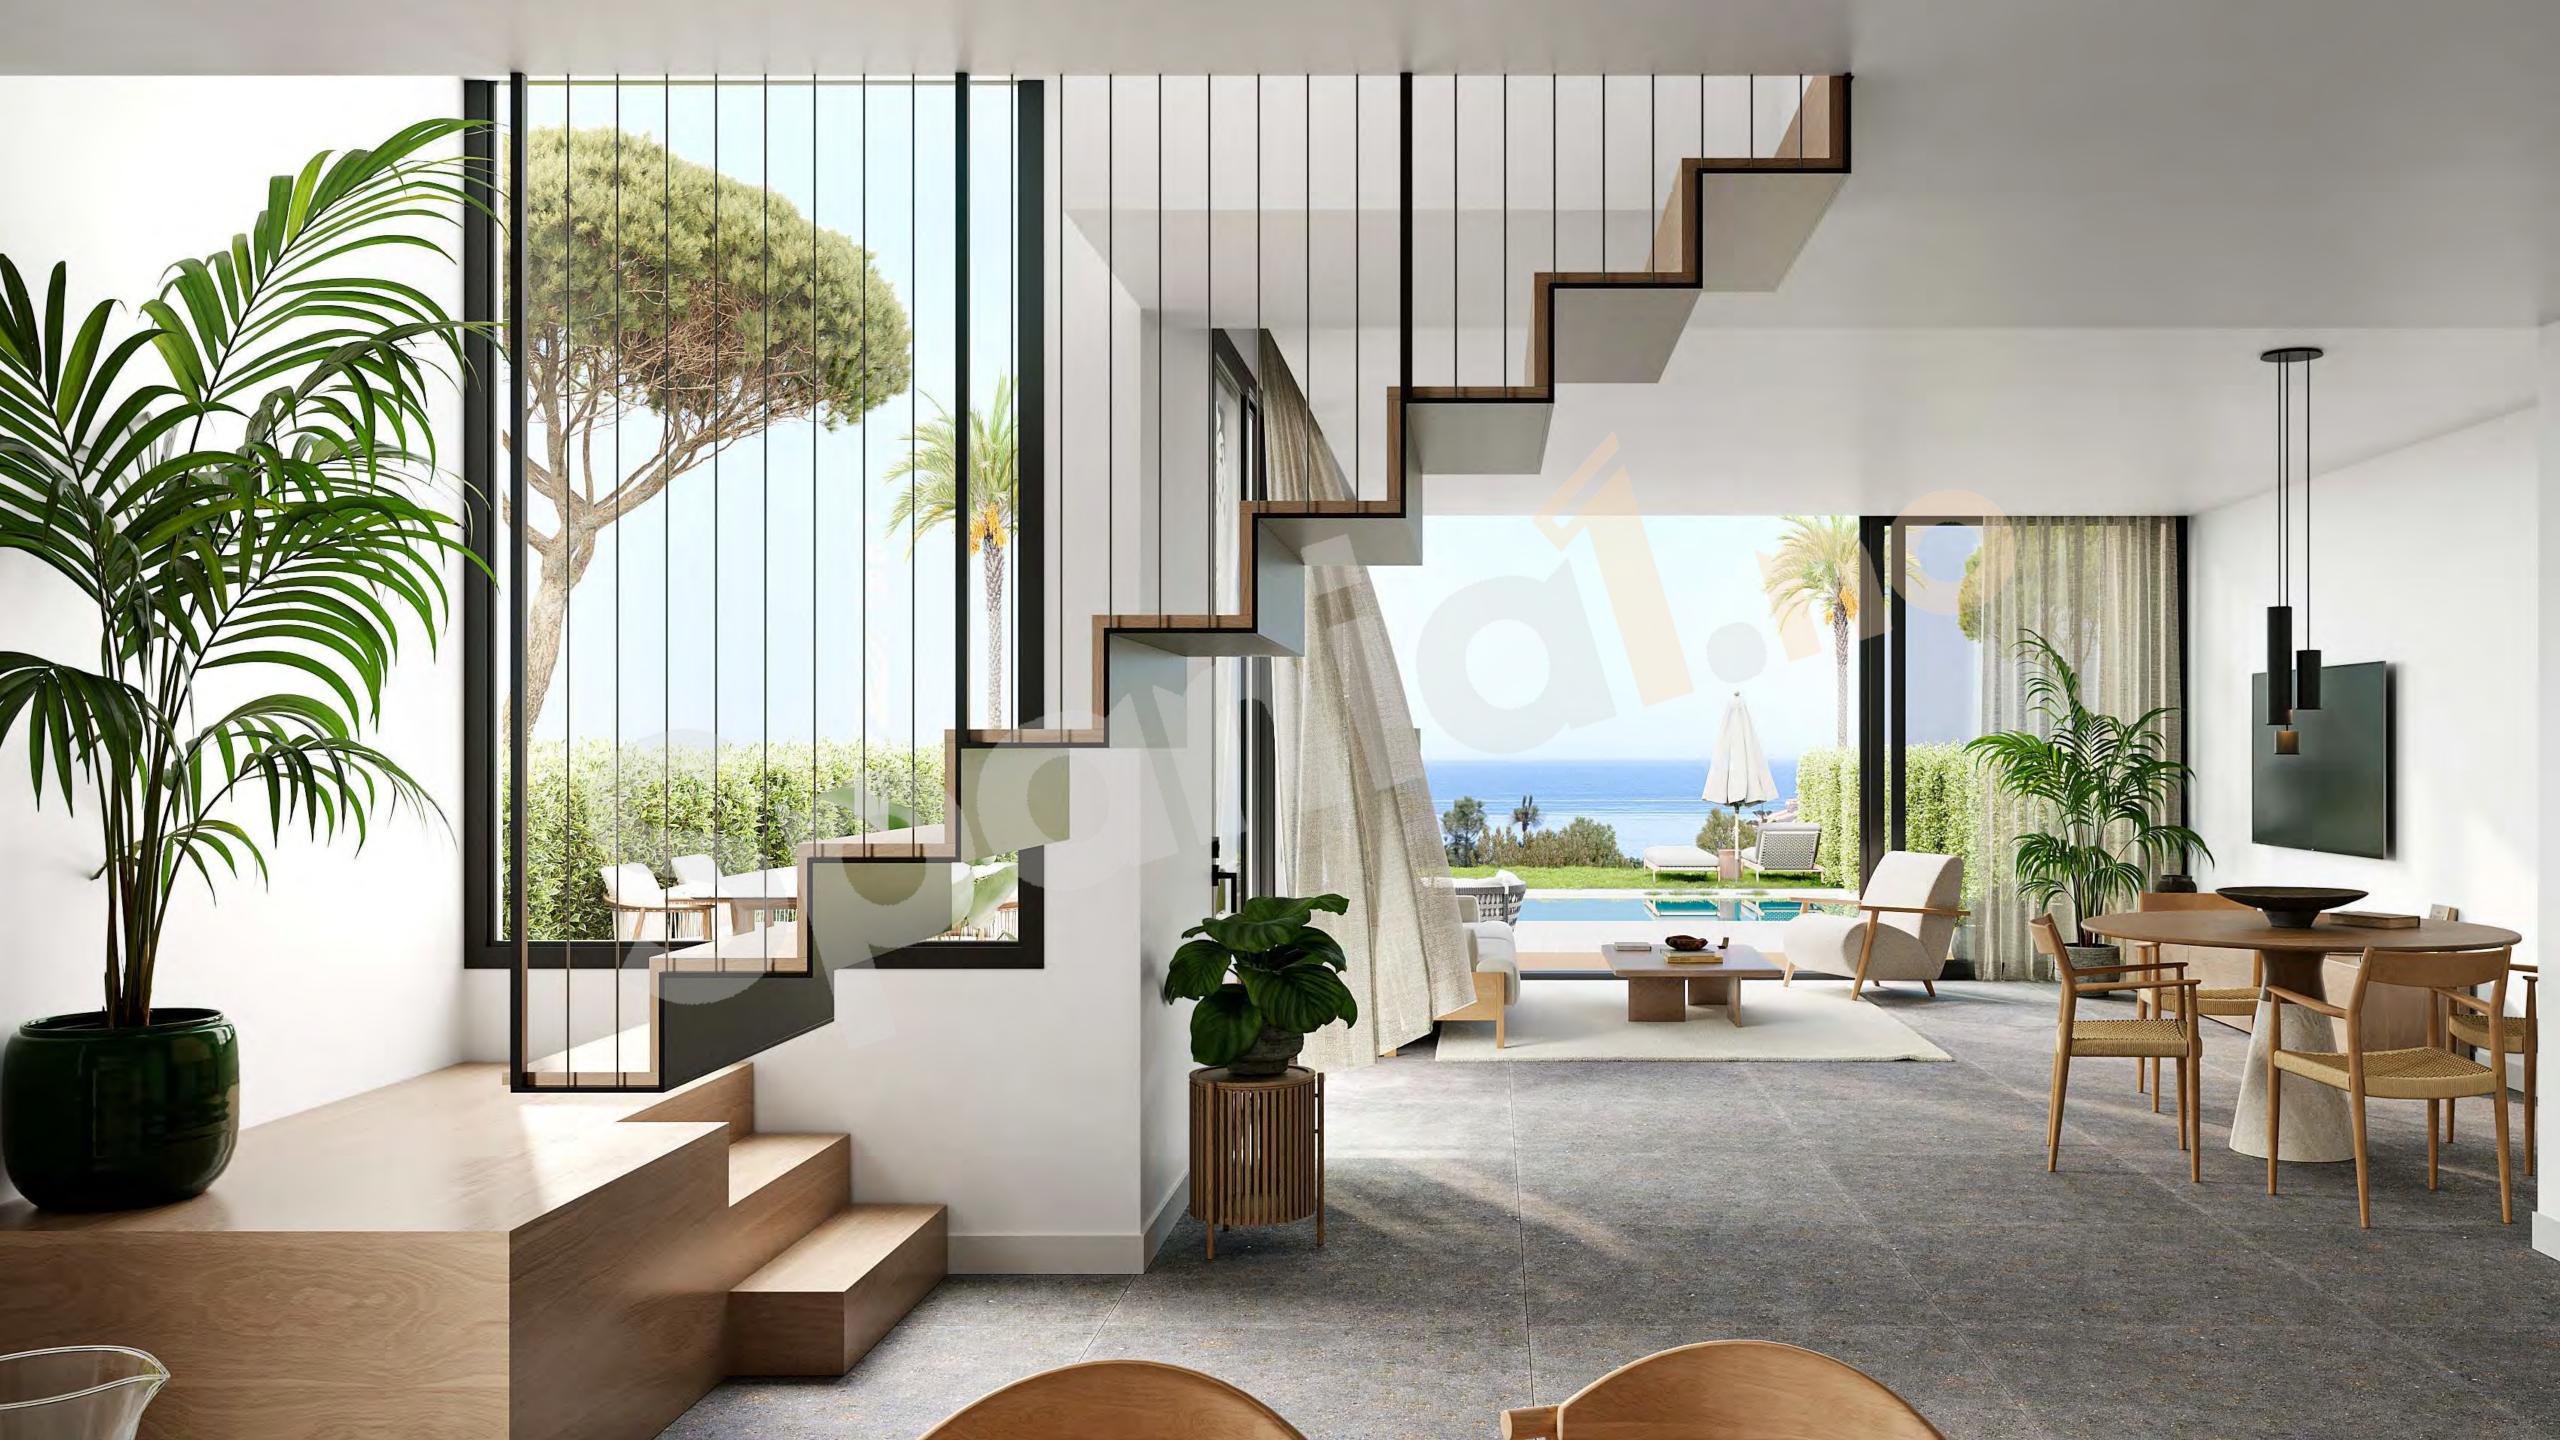

The staircase, designed and built as a piece of sculpture, elevates the living area to become an exclusive art gallery.

3 and 4-bedroom villas have been designed to optimize the spaces and the relationships between the different areas.

# Beyond expectations

Pine Valley Villas have been designed as open and versatile spaces.

The spatial continuity is encouraged by blurring the lines between the indoor and outdoor areas in order to emphasize the views of the golf course and the blue line of the sea, surrounded on both sides by an exuberant pine forest.