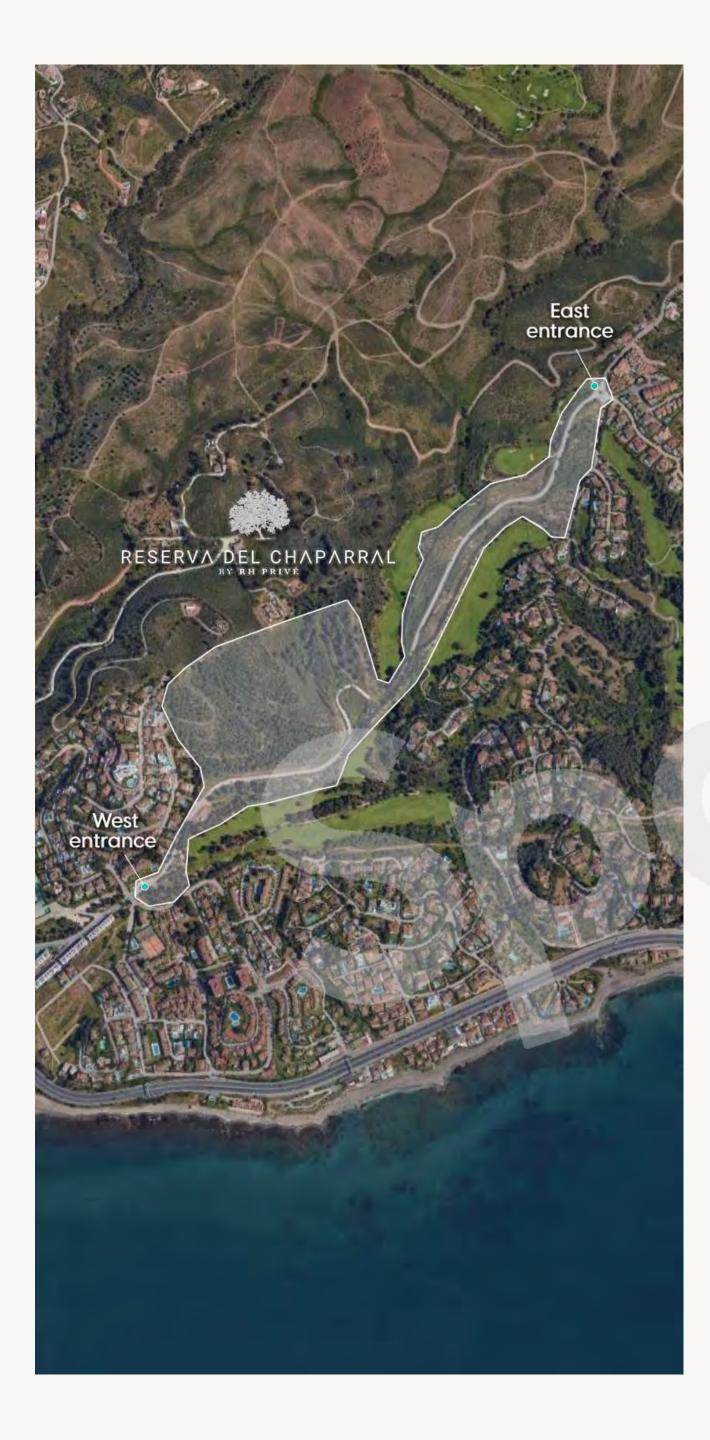

Owners membership

Reserva del Chaparral

Owners of the exclusive Reserva del Chaparral community will receive an Owners card to access the Chaparral Private Club and benefit from its unique services.

We highlight the reservation system designed by RH Privé, which allows members to access specific areas privately, sharing the space only with members of their choice or alone.

CHAPARRAL PRIVATE CLUB

A unique building located at Reserva del Chaparral's east entrance.